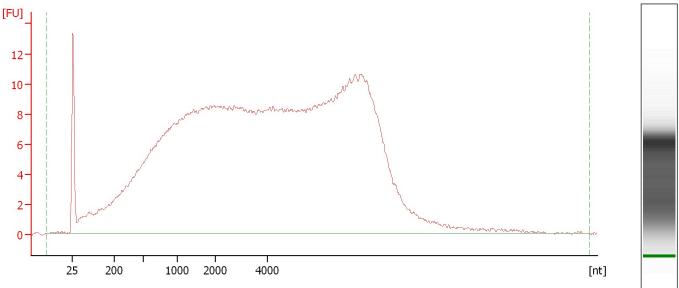

### **Electropherogram Summary Continued ...**

Overall Results for sample 4: <u>B3 LVR</u>

RNA Area: 688.1 rRNA Contamination: 0.0 %

RNA Concentration: 5,960 pg/µl

Printed:

**2017-04-24\_004.xad** Page 8 of 12