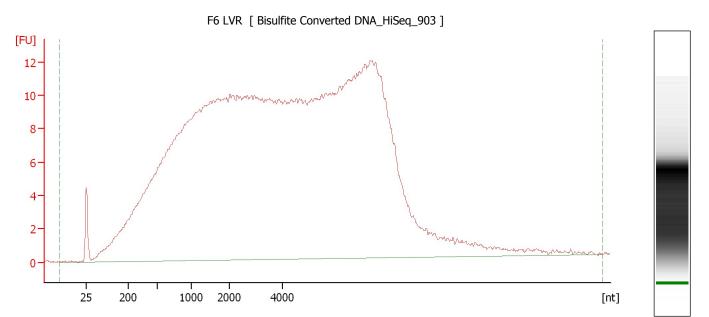

### **Electropherogram Summary Continued ...**

Overall Results for sample 1: F6 LVR

RNA Area: 778.7 rRNA Contamination: 0.0 %

RNA Concentration: 6,744 pg/µl

Printed:

**2017-04-24\_004.xad** Page 5 of 12

Assay Class: mRNA Pico C:\... bioanalyzer\2100 expert\data\2017-04-24\2017-04-24\_004.xad Created: 4/24/2017 2:27:09 PM Modified: 4/24/2017 2:46:21 PM