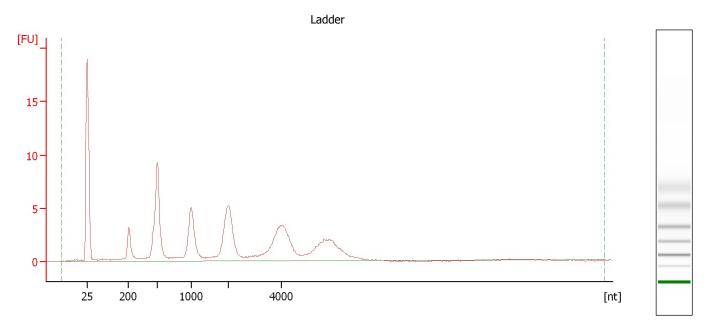

#### **Overall Results for Ladder**

RNA Area: 115.5 RNA Concentration: 1,000 pg/µl

**2017-04-24\_004.xad** Page 4 of 12

Assay Class: mRNA Pico C:\... bioanalyzer\2100 expert\data\2017-04-24\2017-04-24\_004.xad Created: 4/24/2017 2:27:09 PM Modified: 4/24/2017 2:46:21 PM