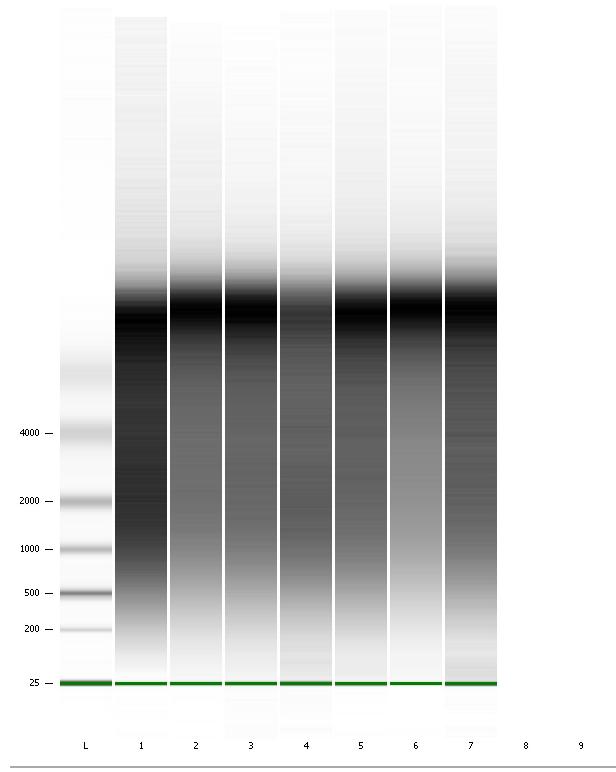

# **Electrophoresis File Run Summary (Chip Summary)**

| Sample Name | Sample Comment                       | Status | Result Label | <b>Result Color</b> |
|-------------|--------------------------------------|--------|--------------|---------------------|
| F6 LVR      | Bisulfite Converted<br>DNA_HiSeq_903 | ~      |              |                     |
| B1 LVR      | Bisulfite Converted DNA_HiSeq_903    | ~      |              |                     |
| B2 LVR      | Bisulfite Converted DNA_HiSeq_903    | ~      |              |                     |
| B3 LVR      | Bisulfite Converted DNA_HiSeq_903    | ~      |              |                     |
| B4 LVR      | Bisulfite Converted DNA_HiSeq_903    | ~      |              |                     |
| B5 LVR      | Bisulfite Converted DNA_HiSeq_903    | ~      |              |                     |
| B6 LVR      | Bisulfite Converted<br>DNA_HiSeq_903 | ~      |              |                     |
| Sample 8    | Bisulfite Converted<br>DNA_HiSeq_903 |        |              |                     |
| Sample 9    |                                      |        |              |                     |
| Sample 10   |                                      |        |              |                     |
| Sample 11   |                                      |        |              |                     |
| Ladder      |                                      | ~      |              |                     |

#### **Invalid Samples**

Sample 8 has not been run, no results available.

Sample 9 has not been run, no results available.

Sample 10 has not been run, no results available.

Sample 11 has not been run, no results available.