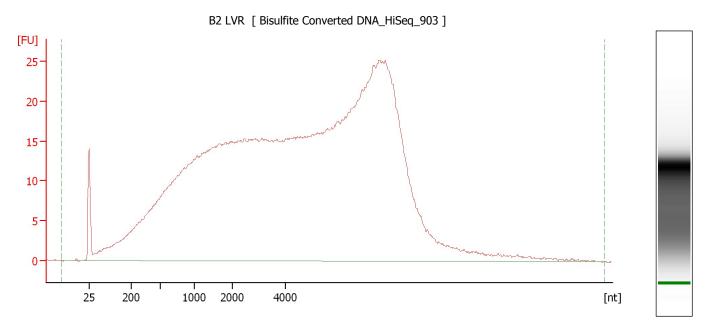

### **Electropherogram Summary Continued ...**

# Overall Results for sample 3: <u>B2 LVR</u>

RNA Area: 1,308.0 rRNA Contamination: 0.0 %

RNA Concentration: 11,329 pg/µl

Printed:

**2017-04-24\_004.xad** Page 7 of 12

Assay Class: mRNA Pico C:\... bioanalyzer\2100 expert\data\2017-04-24\2017-04-24\_004.xad Created: 4/24/2017 2:27:09 PM Modified: 4/24/2017 2:46:21 PM