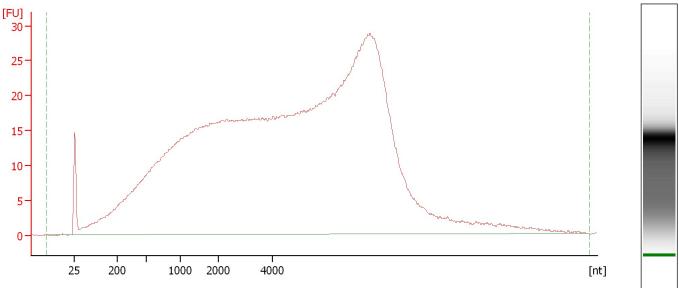

### **Electropherogram Summary Continued ...**

Overall Results for sample 1: F6 LVR

RNA Area: 778.7 rRNA Contamination: 0.0 %

RNA Concentration: 6,744 pg/µl

Printed:

**2017-04-24\_004.xad** Page 5 of 12

Assay Class: mRNA Pico C:\... bioanalyzer\2100 expert\data\2017-04-24\2017-04-24\_004.xad Created: 4/24/2017 2:27:09 PM Modified: 4/24/2017 2:46:21 PM

### **Electropherogram Summary Continued ...**