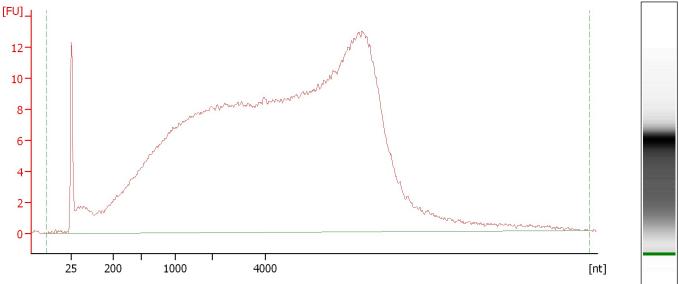

### **Electropherogram Summary Continued ...**

Overall Results for sample 1: F6 LVR

RNA Area: 778.7 rRNA Contamination: 0.0 %

RNA Concentration: 6,744 pg/µl

Printed:

**2017-04-24\_004.xad** Page 5 of 12

Assay Class: mRNA Pico C:\... bioanalyzer\2100 expert\data\2017-04-24\2017-04-24\_004.xad Created: 4/24/2017 2:27:09 PM Modified: 4/24/2017 2:46:21 PM

### **Electropherogram Summary Continued ...**

# Overall Results for sample 2: <u>B1 LVR</u>

RNA Area: 1,441.8 rRNA Contamination: 0.0 %

RNA Concentration: 12,488 pg/µl

Printed:

**2017-04-24\_004.xad** Page 6 of 12

Assay Class: mRNA Pico C:\... bioanalyzer\2100 expert\data\2017-04-24\2017-04-24\_004.xad Created: 4/24/2017 2:27:09 PM Modified: 4/24/2017 2:46:21 PM