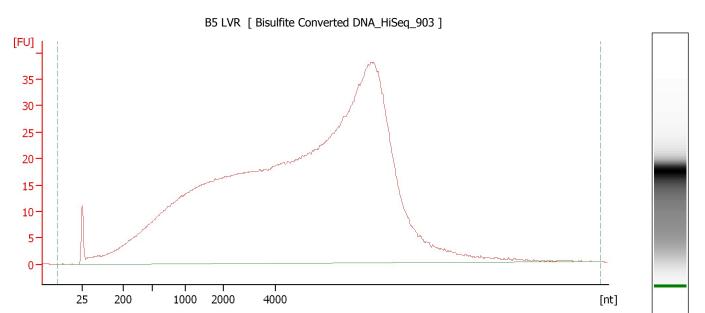

### **Electropherogram Summary Continued ...**

# Overall Results for sample 7: <u>B6 LVR</u>

RNA Area: 718.5 rRNA Contamination: 0.0 %

RNA Concentration: 6,223 pg/µl

Printed:

**2017-04-24\_004.xad** Page 11 of 12

10

11

2017-04-24\_004.xad Page 12 of 12