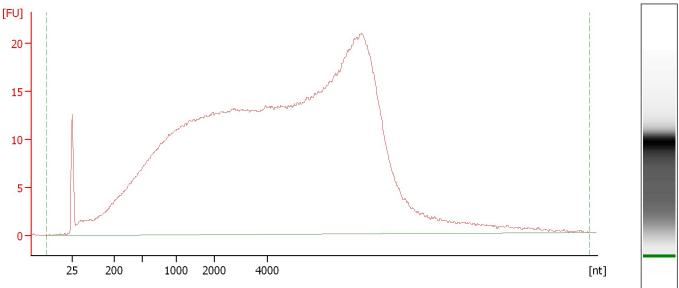

### **Electropherogram Summary Continued ...**

# Overall Results for sample 6: <u>B5 LVR</u>

RNA Area: 1,589.6 rRNA Contamination: 0.0 %

RNA Concentration: 13,769 pg/µl

Printed:

**2017-04-24\_004.xad** Page 10 of 12

Assay Class: mRNA Pico C:\... bioanalyzer\2100 expert\data\2017-04-24\2017-04-24\_004.xad Created: 4/24/2017 2:27:09 PM Modified: 4/24/2017 2:46:21 PM