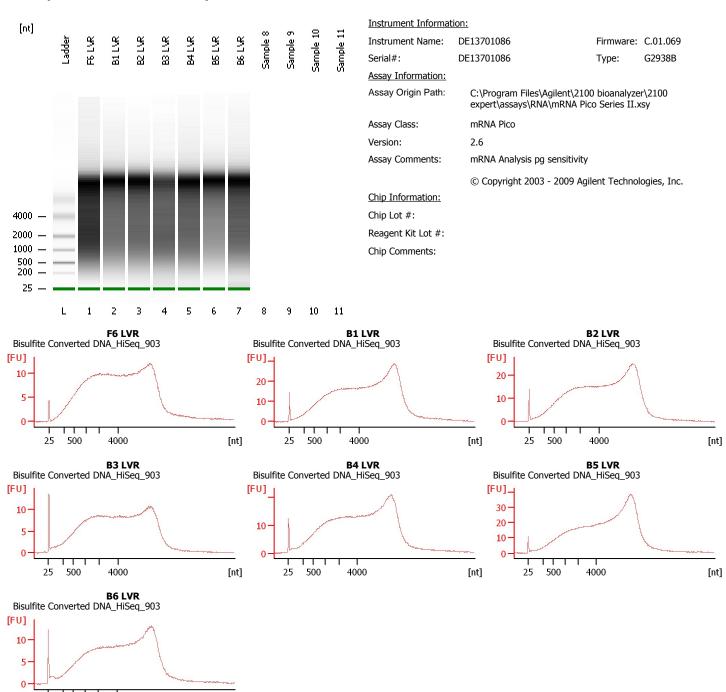

### **Electrophoresis File Run Summary**

500

4000

25

[nt]

**2017-04-24\_004.xad** Page 2 of 12

Assay Class: mRNA Pico C:\... bioanalyzer\2100 expert\data\2017-04-24\2017-04-24\_004.xad Created: 4/24/2017 2:27:09 PM Modified: 4/24/2017 2:46:21 PM

# **Electrophoresis File Run Summary (Chip Summary)**

| Sample Name | Sample Comment                       | Status | Result Label | <b>Result Color</b> |
|-------------|--------------------------------------|--------|--------------|---------------------|
| F6 LVR      | Bisulfite Converted<br>DNA_HiSeq_903 | ~      |              |                     |
| B1 LVR      | Bisulfite Converted DNA_HiSeq_903    | ~      |              |                     |
| B2 LVR      | Bisulfite Converted DNA_HiSeq_903    | ~      |              |                     |
| B3 LVR      | Bisulfite Converted DNA_HiSeq_903    | ~      |              |                     |
| B4 LVR      | Bisulfite Converted DNA_HiSeq_903    | ~      |              |                     |
| B5 LVR      | Bisulfite Converted DNA_HiSeq_903    | ~      |              |                     |
| B6 LVR      | Bisulfite Converted<br>DNA_HiSeq_903 | ~      |              |                     |
| Sample 8    | Bisulfite Converted<br>DNA_HiSeq_903 |        |              |                     |
| Sample 9    |                                      |        |              |                     |
| Sample 10   |                                      |        |              |                     |
| Sample 11   |                                      |        |              |                     |
| Ladder      |                                      | ~      |              |                     |