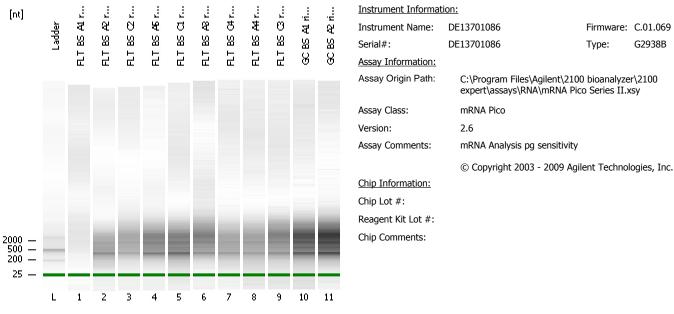

## **Electrophoresis File Run Summary (Chip Summary)**

| Sample Name                | Sample Comment | Status Result Label | <b>Result Color</b> |
|----------------------------|----------------|---------------------|---------------------|
| FLT_BS_A1 ribodepleted RNA | HiSeq_954      | ~                   |                     |
| FLT_BS_A2 ribodepleted RNA | HiSeq_954      | <b>✓</b>            |                     |
| FLT_BS_C2 ribodepleted RNA | HiSeq_954      | <b>✓</b>            |                     |
| FLT_BS_A5 ribodepleted RNA | HiSeq_954      | <b>✓</b>            |                     |
| FLT_BS_C1 ribodepleted RNA | HiSeq_954      | <b>✓</b>            |                     |
| FLT_BS_A3 ribodepleted RNA | HiSeq_954      | <b>✓</b>            |                     |
| FLT_BS_C4 ribodepleted RNA | HiSeq_954      | <b>✓</b>            |                     |
| FLT_BS_A4 ribodepleted RNA | HiSeq_954      | ~                   |                     |
| FLT_BS_C3 ribodepleted RNA | HiSeq_954      | ~                   |                     |
| GC_BS_A1 ribodepleted RNA  | HiSeq_954      | ~                   |                     |
| GC_BS_A2 ribodepleted RNA  | HiSeq_954      | <b>✓</b>            |                     |
| Ladder                     |                | ~                   |                     |