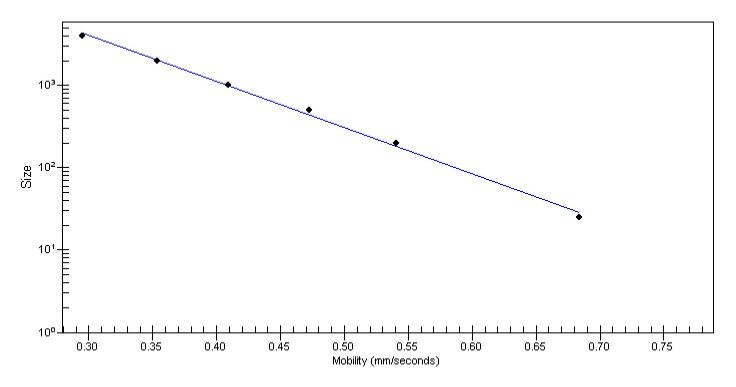

| 2017-07-25_                                 | Page 6 of 7                                                                 |                       |                                              |  |  |  |  |  |  |
|---------------------------------------------|-----------------------------------------------------------------------------|-----------------------|----------------------------------------------|--|--|--|--|--|--|
| Assay Class:<br>Data Path:<br><b>Curves</b> | mRNA Pico<br>C:\ bioanalyzer\2100 expert\data\2017-07-25\2017-07-25_001.xad | Created:<br>Modified: | 7/25/2017 8:04:35 AM<br>7/25/2017 8:13:41 AM |  |  |  |  |  |  |
| Standard Curve                              |                                                                             |                       |                                              |  |  |  |  |  |  |