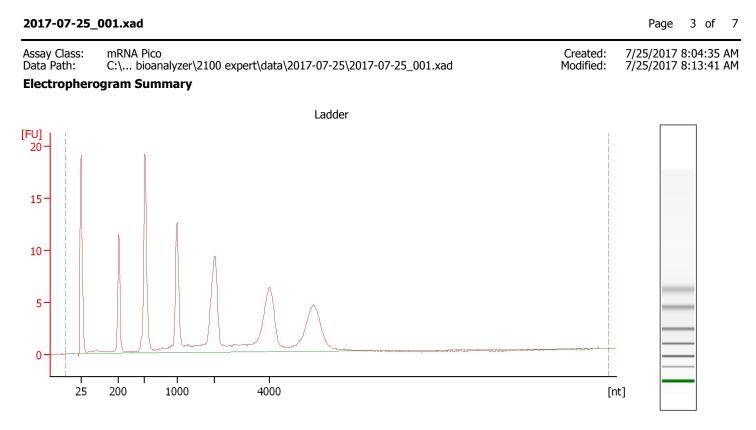

## **Overall Results for Ladder**

RNA Area:

167.8

**RNA** Concentration:

1,000 pg/µl

| Overall Results for sample 1 : <u>DS06</u> | Overall | Results | for | sample | 1 | : | <b>DS06</b> |
|--------------------------------------------|---------|---------|-----|--------|---|---|-------------|
|--------------------------------------------|---------|---------|-----|--------|---|---|-------------|