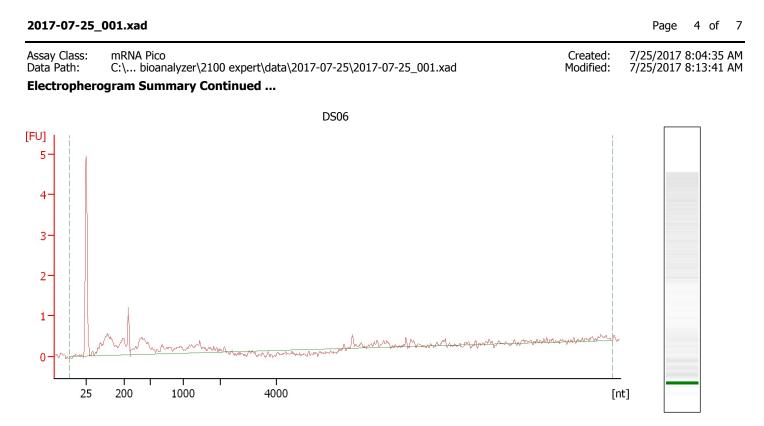

| RNA Area:          | 15.9     | rRNA Contamination: | 0.0 % |
|--------------------|----------|---------------------|-------|
| RNA Concentration: | 95 pg/µl |                     |       |

| 2017-07-25                                     | 5_001.» | ad                   |            |             |            |            |           |          |          |                       | Page                 | 5 of 7                       |
|------------------------------------------------|---------|----------------------|------------|-------------|------------|------------|-----------|----------|----------|-----------------------|----------------------|------------------------------|
| Assay Class:<br>Data Path:<br><b>Gel Image</b> |         | NA Pico<br>bioanalyz | er\2100 ex | pert\data\2 | 2017-07-25 | \2017-07-2 | 5_001.xad |          | I        | Created:<br>Modified: | 7/25/201<br>7/25/201 | 7 8:04:35 AM<br>7 8:13:41 AM |
| [nt]                                           | Ladder  | 905O                 | Sample 2   | Sample 3    | Sample 4   | Sample 5   | Sample 6  | Sample 7 | Sample 8 | Sample 9              | Sample 10            | Sample 11                    |
|                                                |         |                      |            |             |            |            | -         |          |          |                       | UI                   | 01                           |
|                                                |         |                      |            |             |            |            |           |          |          |                       |                      |                              |
|                                                |         |                      |            |             |            |            |           |          |          |                       |                      |                              |
|                                                |         |                      |            |             |            |            |           |          |          |                       |                      |                              |
|                                                |         |                      |            |             |            |            |           |          |          |                       |                      |                              |
|                                                |         |                      |            |             |            |            |           |          |          |                       |                      |                              |
|                                                |         |                      |            |             |            |            |           |          |          |                       |                      |                              |
|                                                |         |                      |            |             |            |            |           |          |          |                       |                      |                              |
|                                                |         |                      |            |             |            |            |           |          |          |                       |                      |                              |
|                                                |         |                      |            |             |            |            |           |          |          |                       |                      |                              |
|                                                | _       |                      |            |             |            |            |           |          |          |                       |                      |                              |
|                                                |         |                      |            |             |            |            |           |          |          |                       |                      |                              |
| 4000 —                                         | -       |                      |            |             |            |            |           |          |          |                       |                      |                              |
|                                                |         |                      |            |             |            |            |           |          |          |                       |                      |                              |
| 2000 —                                         | -       |                      |            |             |            |            |           |          |          |                       |                      |                              |
| 1000 — 💼                                       |         |                      |            |             |            |            |           |          |          |                       |                      |                              |
| 500 — 🕳                                        | _       |                      |            |             |            |            |           |          |          |                       |                      |                              |
| 200 — —                                        |         |                      |            |             |            |            |           |          |          |                       |                      |                              |
| 25 — 🕳                                         |         |                      |            |             |            |            |           |          |          |                       |                      |                              |
|                                                |         |                      |            |             |            |            |           |          |          |                       |                      |                              |
|                                                | L       | 1                    | 2          | 3           | 4          | 5          | 6         | 7        | 8        | 9                     | 10                   | 11                           |