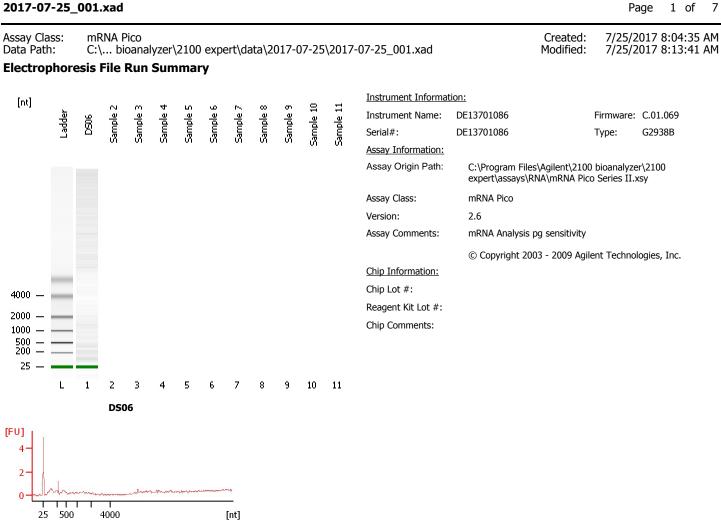

| 2017-07-25                 | Page                                                 | 2 of                  | 7                      |                     |  |  |  |  |
|----------------------------|------------------------------------------------------|-----------------------|------------------------|---------------------|--|--|--|--|
| Assay Class:<br>Data Path: | mRNA Pico<br>C:\ bioanalyzer\2100 expert\data\2017-( | Created:<br>Modified: | 7/25/2017<br>7/25/2017 |                     |  |  |  |  |
| Electrophor                |                                                      |                       |                        |                     |  |  |  |  |
| Sample Name                | Sample Comment                                       | Status                | Result Label           | <b>Result Color</b> |  |  |  |  |
| DS06                       |                                                      | × -                   |                        |                     |  |  |  |  |
| Sample 2                   |                                                      |                       |                        |                     |  |  |  |  |
| Sample 3                   |                                                      |                       |                        |                     |  |  |  |  |
| Sample 4                   |                                                      |                       |                        |                     |  |  |  |  |
| Sample 5                   |                                                      |                       |                        |                     |  |  |  |  |
| Sample 6                   |                                                      |                       |                        |                     |  |  |  |  |
| Sample 7                   |                                                      |                       |                        |                     |  |  |  |  |
| Sample 8                   |                                                      |                       |                        |                     |  |  |  |  |
| Sample 9                   |                                                      |                       |                        |                     |  |  |  |  |
|                            |                                                      |                       |                        |                     |  |  |  |  |

Sample 11 Ladder V Chip Lot #

Reagent Kit Lot #

**Chip Comments :** 

Sample 10

## **Overall Results for Ladder**

RNA Area:

167.8

**RNA** Concentration:

1,000 pg/µl

| Overall Results for sample 1 : <u>DS06</u> | Overall | Results | for | sample | 1 | : | <b>DS06</b> |
|--------------------------------------------|---------|---------|-----|--------|---|---|-------------|
|--------------------------------------------|---------|---------|-----|--------|---|---|-------------|

| RNA Area:          | 15.9     | rRNA Contamination: | 0.0 % |
|--------------------|----------|---------------------|-------|
| RNA Concentration: | 95 pg/µl |                     |       |

| 2017-07-25                                     | 5_001.» | ad                   |            |             |            |            |           |          |          |                       | Page                 | 5 of 7                       |
|------------------------------------------------|---------|----------------------|------------|-------------|------------|------------|-----------|----------|----------|-----------------------|----------------------|------------------------------|
| Assay Class:<br>Data Path:<br><b>Gel Image</b> |         | NA Pico<br>bioanalyz | er\2100 ex | pert\data\2 | 2017-07-25 | \2017-07-2 | 5_001.xad |          | I        | Created:<br>Modified: | 7/25/201<br>7/25/201 | 7 8:04:35 AM<br>7 8:13:41 AM |
| [nt]                                           | Ladder  | 905O                 | Sample 2   | Sample 3    | Sample 4   | Sample 5   | Sample 6  | Sample 7 | Sample 8 | Sample 9              | Sample 10            | Sample 11                    |
|                                                |         |                      |            |             |            |            | -         |          |          |                       | UI                   | 01                           |
|                                                |         |                      |            |             |            |            |           |          |          |                       |                      |                              |
|                                                |         |                      |            |             |            |            |           |          |          |                       |                      |                              |
|                                                |         |                      |            |             |            |            |           |          |          |                       |                      |                              |
|                                                |         |                      |            |             |            |            |           |          |          |                       |                      |                              |
|                                                |         |                      |            |             |            |            |           |          |          |                       |                      |                              |
|                                                |         |                      |            |             |            |            |           |          |          |                       |                      |                              |
|                                                |         |                      |            |             |            |            |           |          |          |                       |                      |                              |
|                                                |         |                      |            |             |            |            |           |          |          |                       |                      |                              |
|                                                |         |                      |            |             |            |            |           |          |          |                       |                      |                              |
|                                                | _       |                      |            |             |            |            |           |          |          |                       |                      |                              |
|                                                |         |                      |            |             |            |            |           |          |          |                       |                      |                              |
| 4000 —                                         | -       |                      |            |             |            |            |           |          |          |                       |                      |                              |
|                                                |         |                      |            |             |            |            |           |          |          |                       |                      |                              |
| 2000 —                                         | -       |                      |            |             |            |            |           |          |          |                       |                      |                              |
| 1000 — 💼                                       |         |                      |            |             |            |            |           |          |          |                       |                      |                              |
| 500 — 🕳                                        | _       |                      |            |             |            |            |           |          |          |                       |                      |                              |
| 200 — —                                        |         |                      |            |             |            |            |           |          |          |                       |                      |                              |
| 25 — 🕳                                         |         |                      |            |             |            |            |           |          |          |                       |                      |                              |
|                                                |         |                      |            |             |            |            |           |          |          |                       |                      |                              |
|                                                | L       | 1                    | 2          | 3           | 4          | 5          | 6         | 7        | 8        | 9                     | 10                   | 11                           |