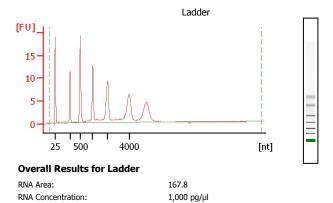

## **Electropherogram Summary**

RNA Area: 15.9 PS pg/µl rRNA Contamination: 0.0 %

**2017-07-25\_001.xad** Page 4 of 6

Assay Class: Data Path: Property C:\... bioanalyzer\2100 expert\data\2017-07-25\2017-07-25\_001.xad Created: 7/25/2017 8:04:35 AM Modified: 7/25/2017 8:13:41 AM Modified: 7/25/2017 AM Modified: 7/25/2017 AM Modified: 7/25/2017 AM Modified: 7/25/2017