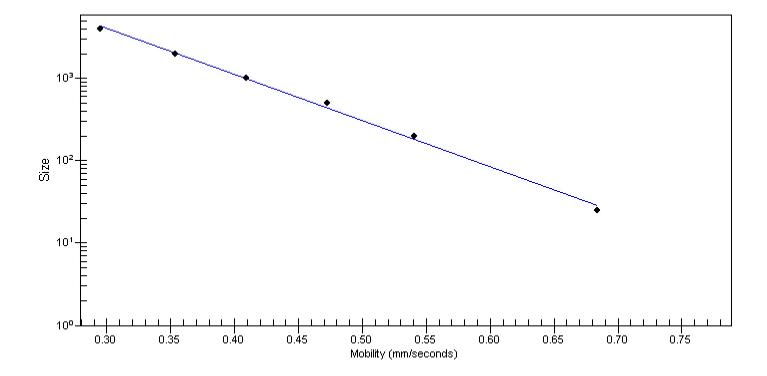

# **Standard Curve**

2017-07-25\_001.xad 6 of 6 Page

Assay Class: mRNA Pico

Created: 7/25/2017 8:04:35 AM C:\... bioanalyzer\2100 expert\data\2017-07-25\2017-07-25\_001.xad Data Path: Modified: 7/25/2017 8:13:41 AM