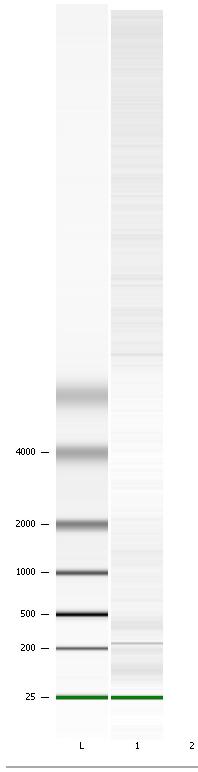

# **Electrophoresis File Run Summary (Chip Summary)**

| Sample Name | Sample Comment | Status | Result Label      | <b>Result Color</b> |
|-------------|----------------|--------|-------------------|---------------------|
| DS06        |                | ~      |                   |                     |
| Sample 2    |                |        |                   |                     |
| Sample 3    |                |        |                   |                     |
| Sample 4    |                |        |                   |                     |
| Sample 5    |                |        |                   |                     |
| Sample 6    |                |        |                   |                     |
| Sample 7    |                |        |                   |                     |
| Sample 8    |                |        |                   |                     |
| Sample 9    |                |        |                   |                     |
| Sample 10   |                |        |                   |                     |
| Sample 11   |                |        |                   |                     |
| Ladder      |                | ~      |                   |                     |
| Chip Lot #  |                |        | Reagent Kit Lot # | <u>:</u>            |