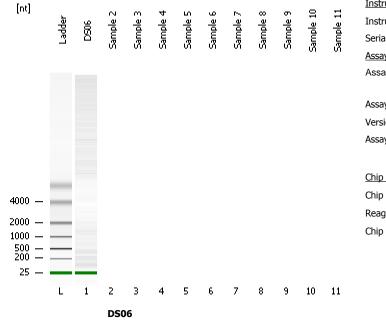

## **Electrophoresis File Run Summary**

[nt]

Instrument Information:

 Instrument Name:
 DE13701086
 Firmware:
 C.01.069

 Serial#:
 DE13701086
 Type:
 G2938B

Assay Information:

Assay Origin Path: C:\Program Files\Agilent\2100 bioanalyzer\2100

# **Electrophoresis File Run Summary (Chip Summary)**

| Sample Name | Sample Comment | Status | Result Label      | <b>Result Color</b> |
|-------------|----------------|--------|-------------------|---------------------|
| DS06        |                | ~      |                   |                     |
| Sample 2    |                |        |                   |                     |
| Sample 3    |                |        |                   |                     |
| Sample 4    |                |        |                   |                     |
| Sample 5    |                |        |                   |                     |
| Sample 6    |                |        |                   |                     |
| Sample 7    |                |        |                   |                     |
| Sample 8    |                |        |                   |                     |
| Sample 9    |                |        |                   |                     |
| Sample 10   |                |        |                   |                     |
| Sample 11   |                |        |                   |                     |
| Ladder      |                | ~      |                   |                     |
| Chip Lot #  |                |        | Reagent Kit Lot # | <u>:</u>            |