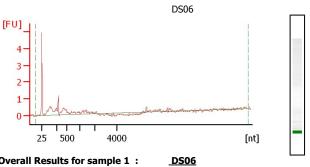

## **Electropherogram Summary**

RNA Area: 15.9 PS pg/µl rRNA Contamination: 0.0 %

**2017-07-25\_001.xad** Page 4 of 6

Assay Class: Data Path: Property C:\... bioanalyzer\2100 expert\data\2017-07-25\2017-07-25\_001.xad Created: 7/25/2017 8:04:35 AM Modified: 7/25/2017 8:13:41 AM Modified: 7/25/2017 AM Modified: 7/25/2017 AM Modified: 7/25/2017 AM Modified: 7/25/2017