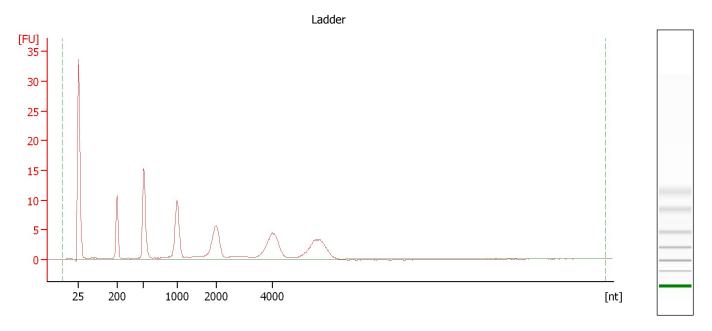

#### **Overall Results for Ladder**

RNA Area:

128.7

RNA Concentration:

1,000 pg/µl

**2018-03-20\_004.xad** Page 4 of 8

Assay Class: mRNA Pico C:\... bioanalyzer\2100 expert\data\2018-03-20\2018-03-20\_004.xad Created: 3/20/2018 12:56:18 PM Modified: 3/20/2018 1:08:45 PM