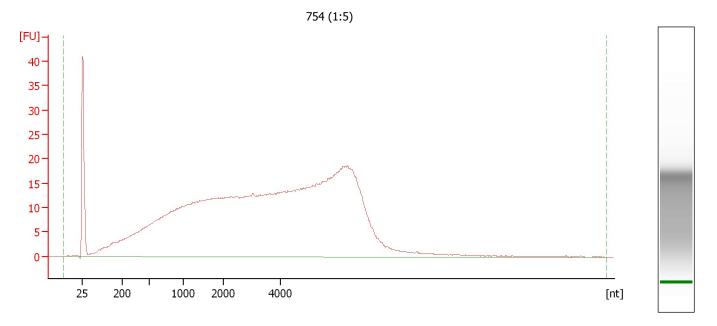

# Overall Results for sample 1: 754 (1:5)

RNA Area: 997.3 rRNA Contamination: 0.0 %

RNA Concentration: 7,750 pg/µl

Printed:

**2018-03-20\_004.xad** Page 5 of 8

Assay Class: mRNA Pico C:\... bioanalyzer\2100 expert\data\2018-03-20\2018-03-20\_004.xad Created: 3/20/2018 12:56:18 PM Modified: 3/20/2018 1:08:45 PM