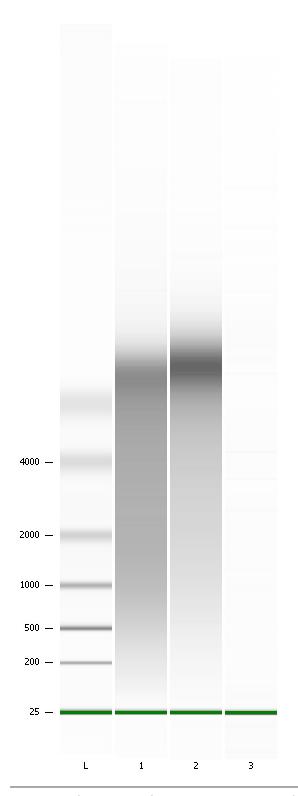

# **Electrophoresis File Run Summary (Chip Summary)**

| Sample Name | Sample Comment | Status | Result Label      | <b>Result Color</b> |
|-------------|----------------|--------|-------------------|---------------------|
| 754 (1:5)   |                | ~      |                   |                     |
| 1486 (1:5)  |                | ~      |                   |                     |
| 3835        |                | ~      |                   |                     |
| Sample 4    |                |        |                   |                     |
| Sample 5    |                |        |                   |                     |
| Sample 6    |                |        |                   |                     |
| Sample 7    |                |        |                   |                     |
| Sample 8    |                |        |                   |                     |
| Sample 9    |                |        |                   |                     |
| Sample 10   |                |        |                   |                     |
| Sample 11   |                |        |                   |                     |
| Ladder      |                | ~      |                   |                     |
| Chip Lot #  |                |        | Reagent Kit Lot # |                     |

#### **Overall Results for Ladder**

RNA Area:

128.7

RNA Concentration:

1,000 pg/µl

**2018-03-20\_004.xad** Page 4 of 8

Assay Class: mRNA Pico C:\... bioanalyzer\2100 expert\data\2018-03-20\2018-03-20\_004.xad Created: 3/20/2018 12:56:18 PM Modified: 3/20/2018 1:08:45 PM

# Overall Results for sample 1: 754 (1:5)

RNA Area: 997.3 rRNA Contamination: 0.0 %

RNA Concentration: 7,750 pg/µl

Printed:

**2018-03-20\_004.xad** Page 5 of 8

Assay Class: mRNA Pico C:\... bioanalyzer\2100 expert\data\2018-03-20\2018-03-20\_004.xad Created: 3/20/2018 12:56:18 PM Modified: 3/20/2018 1:08:45 PM

### **Electropherogram Summary Continued ...**

Overall Results for sample 2: 1486 (1:5)

RNA Area: 677.4 rRNA Contamination: 0.0 %

RNA Concentration: 5,264 pg/µl

Printed:

**2018-03-20\_004.xad** Page 6 of 8

### **Electropherogram Summary Continued ...**

Overall Results for sample 3: 3835

RNA Area: 7.3 rRNA Contamination: 0.0 %

RNA Concentration: 56 pg/µl

Printed:

**2018-03-20\_004.xad** Page 7 of 8

6

5