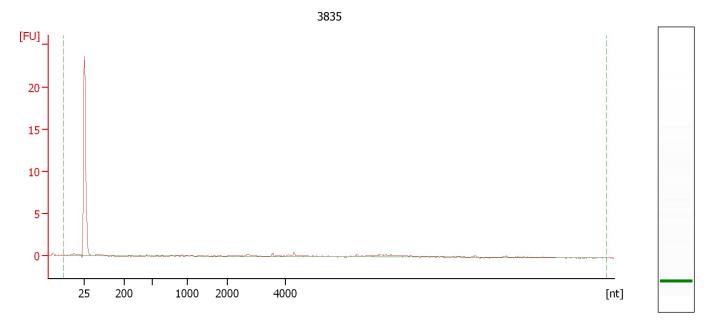

### **Electropherogram Summary Continued ...**

Overall Results for sample 3: 3835

RNA Area: 7.3 rRNA Contamination: 0.0 %

RNA Concentration: 56 pg/µl

Printed:

**2018-03-20\_004.xad** Page 7 of 8

6

5