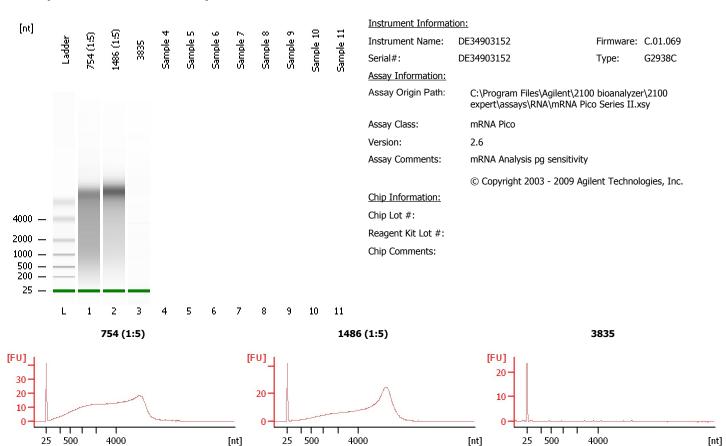

# **Electrophoresis File Run Summary (Chip Summary)**

| Sample Name | Sample Comment | Status | Result Label      | <b>Result Color</b> |
|-------------|----------------|--------|-------------------|---------------------|
| 754 (1:5)   |                | ~      |                   |                     |
| 1486 (1:5)  |                | ~      |                   |                     |
| 3835        |                | ~      |                   |                     |
| Sample 4    |                |        |                   |                     |
| Sample 5    |                |        |                   |                     |
| Sample 6    |                |        |                   |                     |
| Sample 7    |                |        |                   |                     |
| Sample 8    |                |        |                   |                     |
| Sample 9    |                |        |                   |                     |
| Sample 10   |                |        |                   |                     |
| Sample 11   |                |        |                   |                     |
| Ladder      |                | ~      |                   |                     |
| Chip Lot #  |                |        | Reagent Kit Lot # |                     |

#### **Overall Results for Ladder**

RNA Area:

128.7

RNA Concentration:

1,000 pg/µl

**2018-03-20\_004.xad** Page 4 of 8

Assay Class: mRNA Pico C:\... bioanalyzer\2100 expert\data\2018-03-20\2018-03-20\_004.xad Created: 3/20/2018 12:56:18 PM Modified: 3/20/2018 1:08:45 PM

# Overall Results for sample 1: 754 (1:5)

RNA Area: 997.3 rRNA Contamination: 0.0 %

RNA Concentration: 7,750 pg/µl

Printed:

**2018-03-20\_004.xad** Page 5 of 8

Assay Class: mRNA Pico C:\... bioanalyzer\2100 expert\data\2018-03-20\2018-03-20\_004.xad Created: 3/20/2018 12:56:18 PM Modified: 3/20/2018 1:08:45 PM

### **Electropherogram Summary Continued ...**

Overall Results for sample 2: 1486 (1:5)

RNA Area: 677.4 rRNA Contamination: 0.0 %

RNA Concentration: 5,264 pg/µl

Printed:

**2018-03-20\_004.xad** Page 6 of 8

### **Electropherogram Summary Continued ...**

Overall Results for sample 3: 3835

RNA Area: 7.3 rRNA Contamination: 0.0 %

RNA Concentration: 56 pg/µl

Printed:

**2018-03-20\_004.xad** Page 7 of 8

6

5