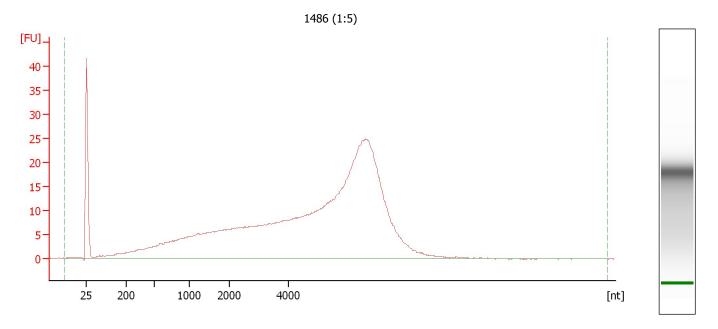

### **Electropherogram Summary Continued ...**

Overall Results for sample 2: 1486 (1:5)

RNA Area: 677.4 rRNA Contamination: 0.0 %

RNA Concentration: 5,264 pg/µl

Printed:

**2018-03-20\_004.xad** Page 6 of 8